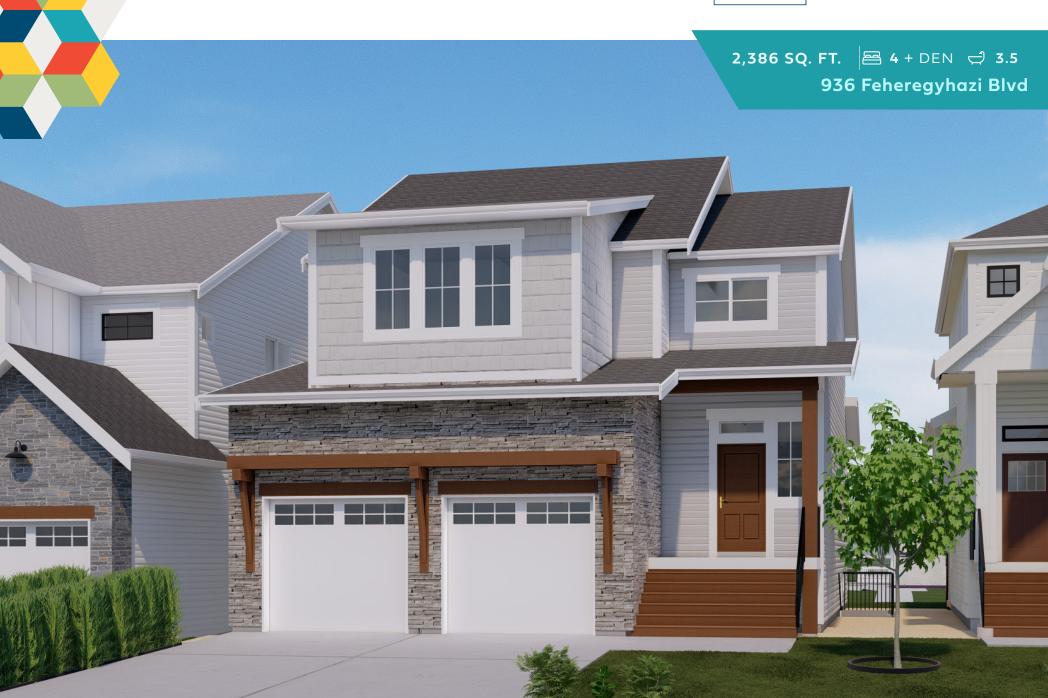

## **WESTBOW** HOMES

**LOT** 20

Jamilla SINGLE FAMILY

AT ASPEN RIDGE

**≅** 4 + DEN **⇒** 3.5

**BASEMENT** 

982 SQ. FT (unfinished)

MAIN FLOOR 972 SQ. FT UPPER FLOOR 1414 SQ. FT

2,386 SQ. FT.

**≅** 4 + DEN **₹** 3.5

LОТ 20 All images used are for illustrative purposes only and are intended to convey the concept and vision for the development/apartments/houses. They are for guidance only, may alter as work progresses and do not necessarily represent a true and accurate depiction of the finished product. Floor plans are intended to give a general indication of the proposed layout only. All images and dimensions are not intended to form part of any contract or warranty.