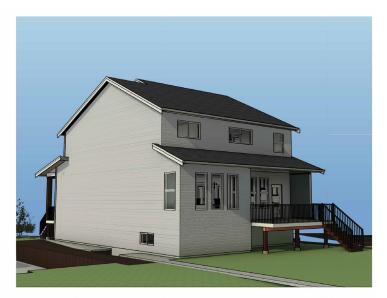

## **WESTBOW** HOMES

**LOT** 20

Jamilla SINGLE FAMILY

AT ASPEN RIDGE

**≅** 4 + DEN **⇒** 3.5

**BASEMENT** 

982 SQ. FT (unfinished)

MAIN FLOOR 972 SQ. FT UPPER FLOOR 1414 SQ. FT

Lот 20 All images used are for illustrative purposes only and are intended to convey the concept and vision for the development/apartments/houses. They are for guidance only, may alter as work progresses and do not necessarily represent a true and accurate depiction of the finished product. Floor plans are intended to give a general indication of the proposed layout only. All images and dimensions are not intended to form part of any contract or warranty.

LOT 20

All images used are for illustrative purposes only and are intended to convey the concept and vision for the development/apartments/houses. They are for guidance only, may alter as work progresses and do not necessarily represent a true and accurate depiction of the finished product. Floor plans are intended to give a general indication of the proposed layout only. All images and dimensions are not intended to form part of any contract or warranty.