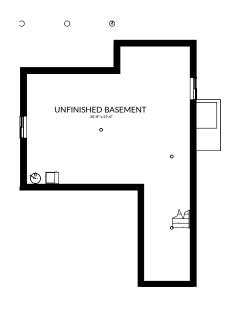

## **WESTBOW** HOMES

**LOT** 20

Jamilla SINGLE FAMILY

AT ASPEN RIDGE

**≅** 4 + DEN **⇒** 3.5

**BASEMENT** 

982 SQ. FT (unfinished)

MAIN FLOOR 972 SQ. FT UPPER FLOOR 1414 SQ. FT