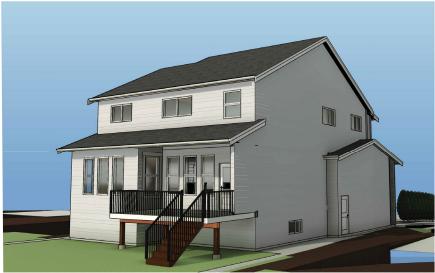

## **WESTBOW** HOMES

**LOT** 20

Jamilla SINGLE FAMILY

AT ASPEN RIDGE

**≅** 4 + DEN **⇒** 3.5

**BASEMENT** 

982 SQ. FT (unfinished)

MAIN FLOOR 972 SQ. FT UPPER FLOOR 1414 SQ. FT

ьот 20 All images used are for illustrative purposes only and are intended to convey the concept and vision for the development/apartments/houses. They are for guidance only, may alter as work progresses and do not necessarily represent a true and accurate depiction of the finished product. Floor plans are intended to give a general indication of the proposed layout only. All images and dimensions are not intended to form part of any contract or warranty.