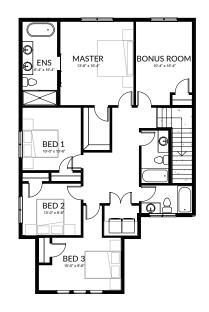

## **WESTBOW** HOMES

**LOT** 20

Jamilla SINGLE FAMILY

AT ASPEN RIDGE

**≅** 4 + DEN **⇒** 3.5

**BASEMENT** 

982 SQ. FT (unfinished)

MAIN FLOOR 972 SQ. FT UPPER FLOOR 1414 SQ. FT