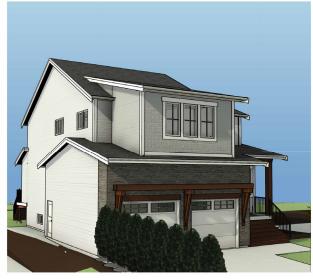

## **WESTBOW** HOMES

**LOT** 20

Jamilla SINGLE FAMILY

AT ASPEN RIDGE

**≅** 4 + DEN **⇒** 3.5

**BASEMENT** 

982 SQ. FT (unfinished)

MAIN FLOOR 972 SQ. FT UPPER FLOOR 1414 SQ. FT

2,386 SQ. FT.

**≅** 4 + DEN **₹** 3.5

LОТ 20 All images used are for illustrative purposes only and are intended to convey the concept and vision for the development/apartments/houses. They are for guidance only, may alter as work progresses and do not necessarily represent a true and accurate depiction of the finished product. Floor plans are intended to give a general indication of the proposed layout only. All images and dimensions are not intended to form part of any contract or warranty.