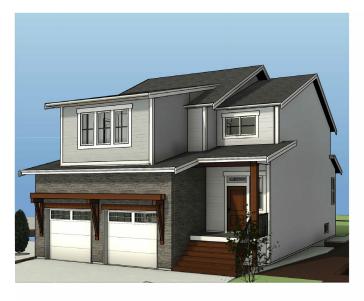

## **WESTBOW** HOMES

**LOT** 20

Jamilla SINGLE FAMILY

AT ASPEN RIDGE

**≅** 4 + DEN **⇒** 3.5

**BASEMENT** 

982 SQ. FT (unfinished)

MAIN FLOOR 972 SQ. FT UPPER FLOOR 1414 SQ. FT

2,386 SQ. FT.

**≅** 4 + DEN **₹** 3.5

LОТ 20 All images used are for illustrative purposes only and are intended to convey the concept and vision for the development/apartments/houses. They are for guidance only, may alter as work progresses and do not necessarily represent a true and accurate depiction of the finished product. Floor plans are intended to give a general indication of the proposed layout only. All images and dimensions are not intended to form part of any contract or warranty.

LOT 20

All images used are for illustrative purposes only and are intended to convey the concept and vision for the development/apartments/houses. They are for guidance only, may alter as work progresses and do not necessarily represent a true and accurate depiction of the finished product. Floor plans are intended to give a general indication of the proposed layout only. All images and dimensions are not intended to form part of any contract or warranty.