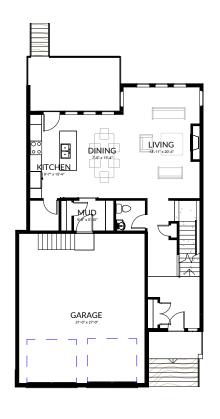

## **WESTBOW** HOMES

**LOT** 20

Jamilla SINGLE FAMILY

AT ASPEN RIDGE

**≅** 4 + DEN **⇒** 3.5

**BASEMENT** 

982 SQ. FT (unfinished)

MAIN FLOOR 972 SQ. FT UPPER FLOOR 1414 SQ. FT