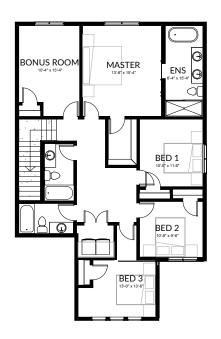

## Jamilla FLOOR PLAN

2,371 SQ. FT. ≅ 4 + DEN ⇒ 3.5

BASEMENT

980 SQ. FT (unfinished) 977 SQ. FT

UPPER FLOOR 1394 SQ. FT

All images used are for illustrative purposes only and are intended to convey the concept and vision for the development/apartments/houses. They are for guidance only, may alter as work progresses and do not necessarily represent a true and accurate depiction of the finished product. Floor plans are intended to give a general indication of the proposed layout only. All images and dimensions are not intended to form part of any contract or warranty.