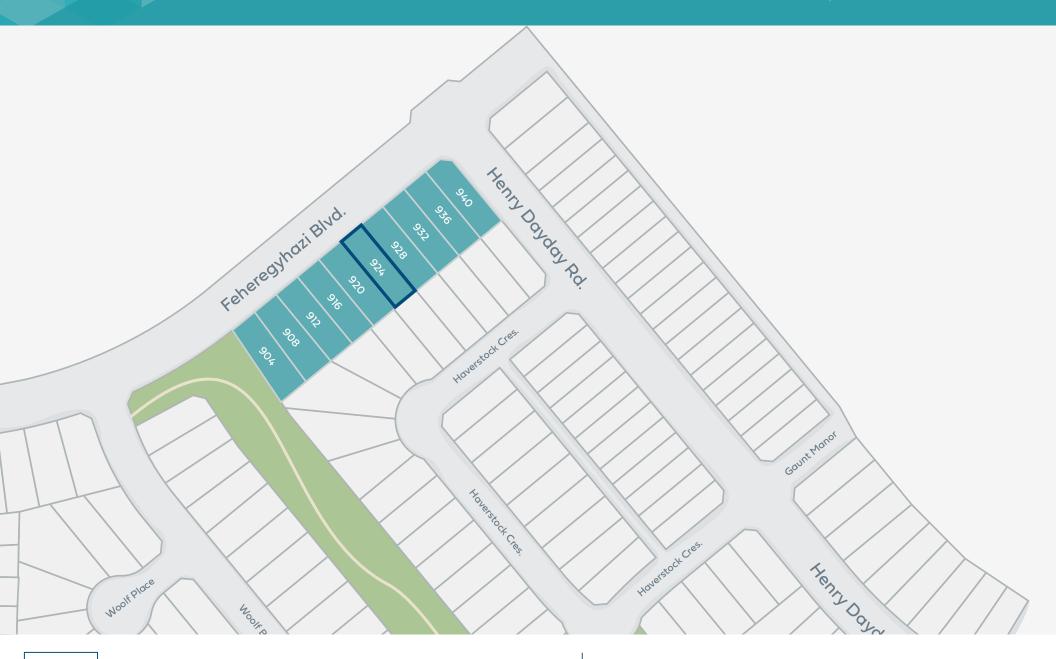

924 Feheregyhazi Blvd, Saskatoon, SK

<sup>гот</sup> 23

LOT

23

LOT

23

#### SITE MAP

Saskatoon, Saskatchewan

<sup>гот</sup> 23 All images used are for illustrative purposes only and are intended to convey the concept and vision for the development/apartments/houses. They are for guidance only, may alter as work progresses and do not necessarily represent a true and accurate depiction of the finished product. Floor plans are intended to give a general indication of the proposed layout only. All images and dimensions are not intended to form part of any contract or warranty.