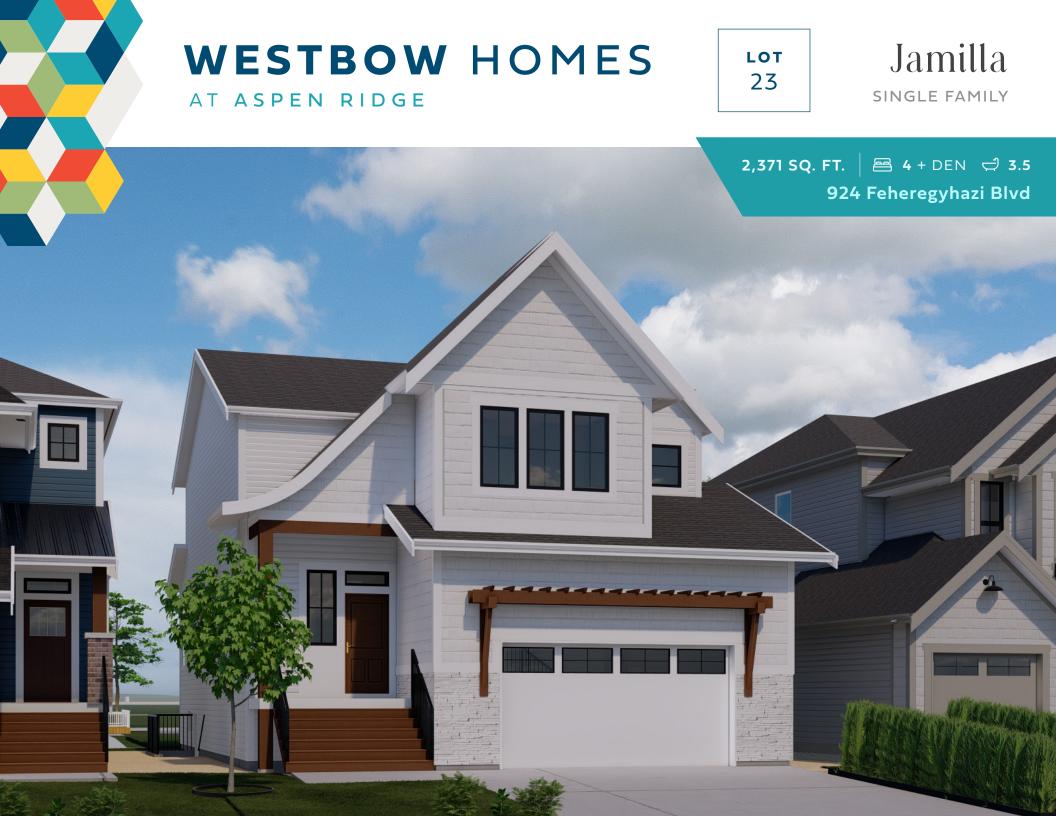

## Jamilla FLOOR PLAN

2,371 SQ. FT. ≅ 4 + DEN ⇒ 3.5







BASEMENT

980 SQ. FT (unfinished) 977 SQ. FT

UPPER FLOOR 1394 SQ. FT

All images used are for illustrative purposes only and are intended to convey the concept and vision for the development/apartments/houses. They are for guidance only, may alter as work progresses and do not necessarily represent a true and accurate depiction of the finished product. Floor plans are intended to give a general indication of the proposed layout only. All images and dimensions are not intended to form part of any contract or warranty.



## Jamilla



All images used are for illustrative purposes only and are intended to convey the concept and vision for the development/apartments/houses. They are for guidance only, may alter as work progresses