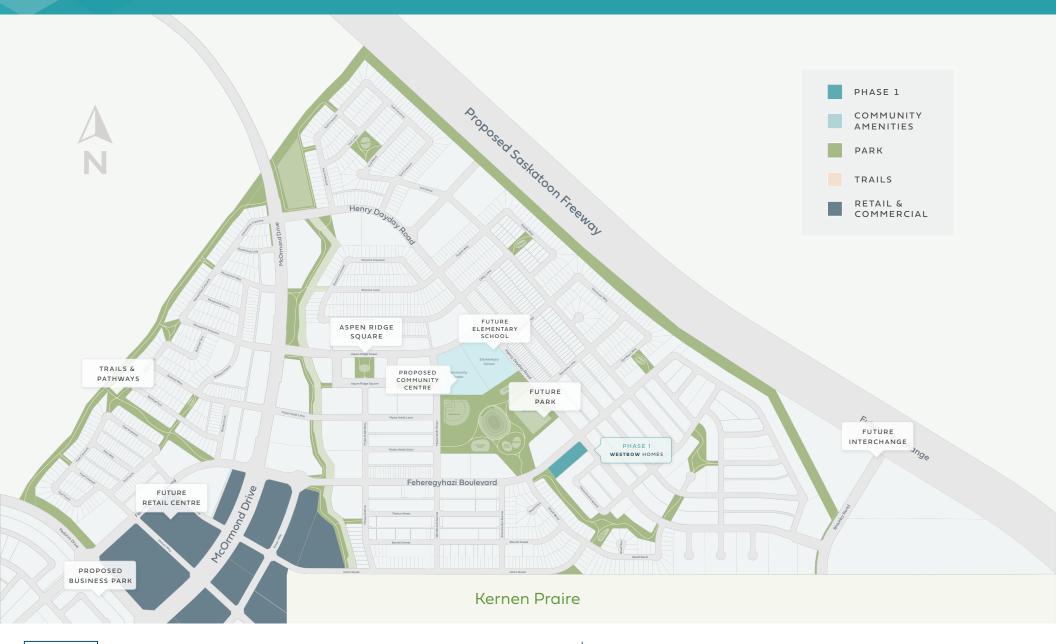

### NEIGHBOURHOOD MAP

Saskatoon, Saskatchewan

All images used are for illustrative purposes only and are intended to convey the concept and vision for the development/apartments/houses. They are for guidance only, may alter as work progresses and do not necessarily represent a true and accurate depiction of the finished product. Floor plans are intended to give a general indication of the proposed layout only. All images and dimensions are not intended to form part of any contract or warranty.

## AMENITIES

Saskatoon, Saskatchewan

**290** HECTARES OF NATURAL GRASSLANDS

2.5 KILOMETERS TO EVERGREEN SHOPPING CENTRE

Get to know the scenic walking trails and continuous green space while being close to the city. Located in proximity to the core of Saskatoon, live comfortably with essential services nearby. Year round recreation surrounds this neighbourhood with Aspen Square, community centres, schools, and commercial amenities at the heart of it all.