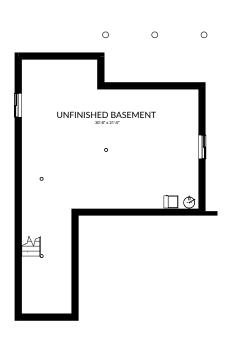

## Jamilla FLOOR PLAN

2,371 SQ. FT. ≅ 4 + DEN ⇒ 3.5

BASEMENT

980 SQ. FT (unfinished) 977 SQ. FT

UPPER FLOOR 1394 SQ. FT

All images used are for illustrative purposes only and are intended to convey the concept and vision for the development/apartments/houses. They are for guidance only, may alter as work progresses and do not necessarily represent a true and accurate depiction of the finished product. Floor plans are intended to give a general indication of the proposed layout only. All images and dimensions are not intended to form part of any contract or warranty.