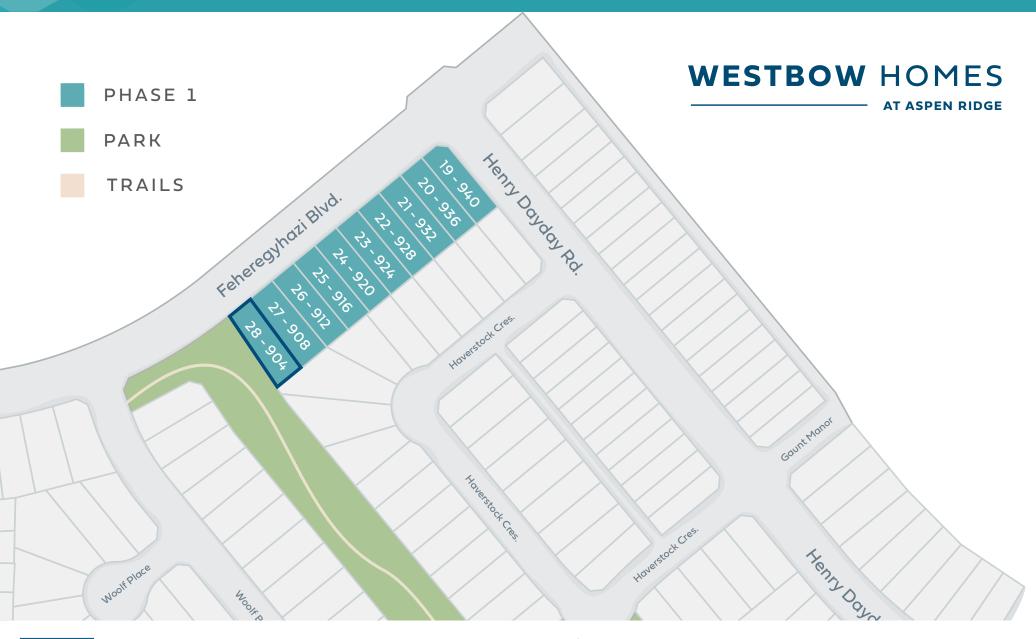

## WESTBOW HOMES

**LOT** 28

Janessa SINGLE FAMILY

AT ASPEN RIDGE









**BASEMENT** 

1051 SQ. FT (unfinished)

MAIN FLOOR

1050 SQ. FT

**UPPER FLOOR** 

1381 SQ. FT







2,431 SQ. FT.

**≅** 5

⇒ 3.5





























LOT 28

All images used are for illustrative purposes only and are intended to convey the concept and vision for the development/apartments/houses. They are for guidance only, may alter as work progresses and do not necessarily represent a true and accurate depiction of the finished product. Floor plans are intended to give a general indication of the proposed layout only. All images and dimensions are not intended to form part of any contract or warranty.

904 Feheregyhazi Blvd, Saskatoon, SK



AT ASPEN RIDGE



ьот 28 All images used are for illustrative purposes only and are intended to convey the concept and vision for the development/apartments/houses. They are for guidance only, may alter as work progresses and do not necessarily represent a true and accurate depiction of the fini