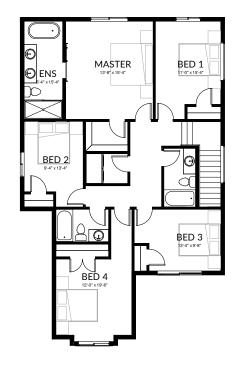

**UPPER FLOOR** 

1381 SQ. FT

2,431 SQ. FT.

**≅** 5

⇒ 3.5

LOT 28

All images used are for illustrative purposes only and are intended to convey the concept and vision for the development/apartments/houses. They are for guidance only, may alter as work progresses and do not necessarily represent a true and accurate depiction of the finished product. Floor plans are intended to give a general indication of the proposed layout only. All images and dimensions are not intended to form part of any contract or warranty.

LOT 28

All images used are for illustrative purposes only and are intended to convey the concept and vision for the development/apartments/houses. They are for guidance only, may alter as work progresses and do not necessarily represent a true and accurate depiction of the finished product. Floor plans are intended to give a general indication of the proposed layout only. All images and dimensions are not intended to form part of any contract or warranty.