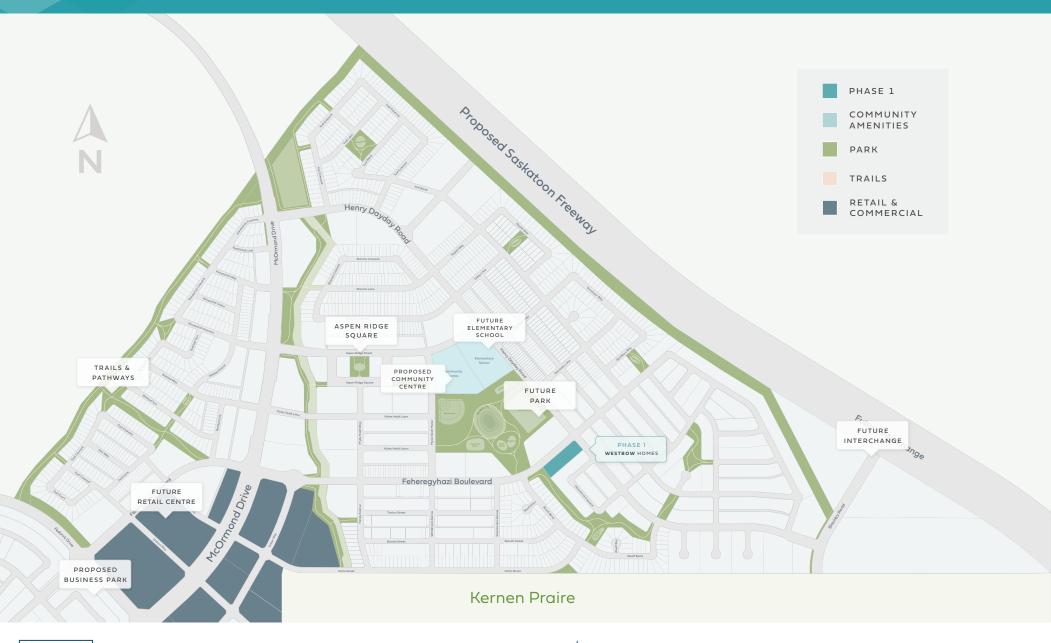

## 2.5 KILOMETERS

TO EVERGREEN SHOPPING CENTRE

Get to know the scenic walking trails and continuous green space while being close to the city. Located in proximity to the core of Saskatoon, live comfortably with essential services nearby. Year round recreation surrounds this neighbourhood with Aspen Square, community centres, schools, and commercial amenities at the heart of it all.