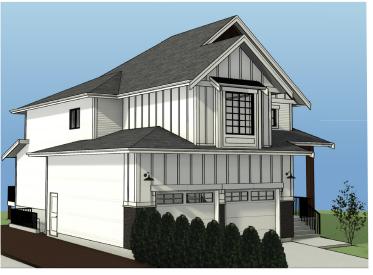

## WESTBOW HOMES

**LOT** 28

Janessa SINGLE FAMILY

AT ASPEN RIDGE

**BASEMENT** 

1051 SQ. FT (unfinished)

MAIN FLOOR

1050 SQ. FT

**UPPER FLOOR** 

1381 SQ. FT

2,431 SQ. FT.

**≅** 5

⇒ 3.5

LOT 28

All images used are for illustrative purposes only and are intended to convey the concept and vision for the development/apartments/houses. They are for guidance only, may alter as work progresses and do not necessarily represent a true and accurate depiction of the finished product. Floor plans are intended to give a general indication of the proposed layout only. All images and dimensions are not intended to form part of any contract or warranty.