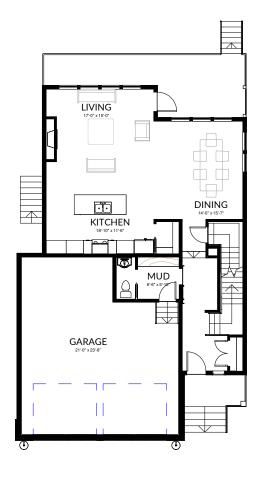

## WESTBOW HOMES

**LOT** 28

Janessa SINGLE FAMILY

AT ASPEN RIDGE

**BASEMENT** 

1051 SQ. FT (unfinished)

MAIN FLOOR

1050 SQ. FT

LOT 28

All images used are for illustrative purposes only and are intended to convey the concept and vision for the development/apartments/houses. They are for guidance only, may alter as work progresses and do not necessarily represent a true and accurate depiction of the finished product. Floor plans are intended to give a general indication of the proposed layout only. All images and dimensions are not intended to form part of any contract or warranty.