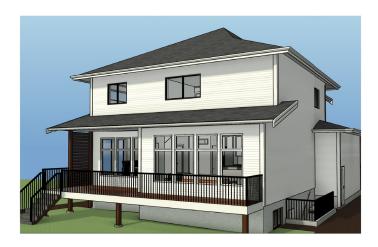

## WESTBOW HOMES

**LOT** 28

Janessa SINGLE FAMILY

AT ASPEN RIDGE









**BASEMENT** 

1051 SQ. FT (unfinished)

MAIN FLOOR

1050 SQ. FT

**UPPER FLOOR** 

1381 SQ. FT







2,431 SQ. FT.

**≅** 5

⇒ 3.5





























LOT 28

All images used are for illustrative purposes only and are intended to convey the concept and vision for the development/apartments/houses. They are for guidance only, may alter as work progresses and do not necessarily represent a true and accurate depiction of the finished product. Floor plans are intended to give a general indication of the proposed layout only. All images and dimensions are not intended to form part of any contract or warranty.

904 Feheregyhazi Blvd, Saskatoon, SK



AT ASPEN RIDGE



ьот 28 All images used are for illustrative purposes only and are intended to convey the concept and vision for the development/apartments/houses. They are for guidance only, may alter as work progresses and do not necessarily represent a true and accurate depicti