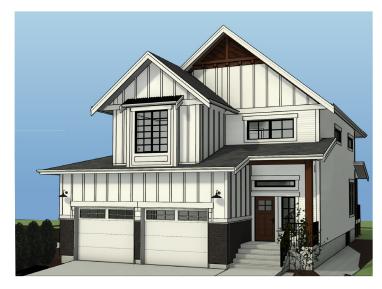

## WESTBOW HOMES

**LOT** 28

Janessa SINGLE FAMILY

AT ASPEN RIDGE

**BASEMENT** 

1051 SQ. FT (unfinished)

MAIN FLOOR

1050 SQ. FT

**UPPER FLOOR** 

1381 SQ. FT

2,431 SQ. FT.

**≅** 5

⇒ 3.5

LOT 28

All images used are for illustrative purposes only and are intended to convey the concept and vision for the development/apartments/houses. They are for guidance only, may alter as work progresses and do not necessarily represent a true and accurate depiction of the finished product. Floor plans are intended to give a general indication of the proposed layout only. All images and dimensions are not intended to form part of any contract or warranty.