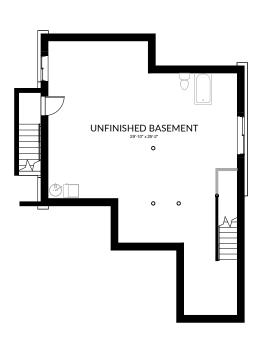

## WESTBOW HOMES

**LOT** 28

Janessa SINGLE FAMILY

AT ASPEN RIDGE

**BASEMENT** 

1051 SQ. FT (unfinished)

MAIN FLOOR

1050 SQ. FT

LOT 28

All images used are for illustrative purposes only and are intended to convey the concept and vision for the development/apartments/houses. They are for guidance only, may alter as work progresses and do not necessarily represent a true and accurate depiction of the finished product. Floor plans are intended to give a general indication of the proposed layout only. All images and dimensions are not intended to form part of any contract or warranty.