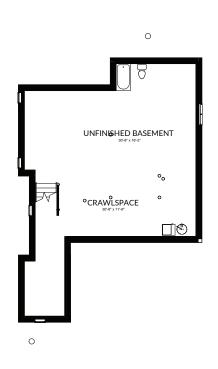

Colour schemes are subject to availability.
Ask sales associate for details.

🚐 3 🖶 2.5 2,093 SQ. FT.

**BASEMENT** 

828 SQ. FT

(unfinished)

Optional Suited Basement\*

MAIN FLOOR

862 SQ.FT