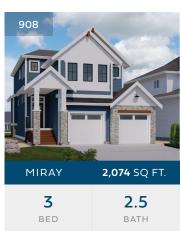

## **WESTBOW** HOMES

AT ASPEN RIDGE

SITE MAP

| ADDRESS          | FLOOR PLAN | BED     | ВАТН | SQ. FT. |  |
|------------------|------------|---------|------|---------|--|
| 940              | DAWN       | 3 + DEN | 2.5  | 2,943   |  |
| 936              | JAMILLA    | 4 + DEN | 3.5  | 2,386   |  |
| 932              | MIRAY      | 3       | 2.5  | 2,093   |  |
| 928              | MIRAY      | 3       | 2.5  | 2,074   |  |
| show<br>HOME 924 | JAMILLA    | 4 + DEN | 3.5  | 2,371   |  |
| SOLD 920         | MIRAY      | 3       | 2.5  | 2,074   |  |
| SOLD 916         | MIRAY      | 3       | 2.5  | 2,096   |  |
| SOLD 912         | DAWN       | 3       | 2.5  | 2,875   |  |
| 908              | MIRAY      | 3       | 2.5  | 2,074   |  |
| SOLD 904         | JANESSA    | 5       | 3.5  | 2,431   |  |