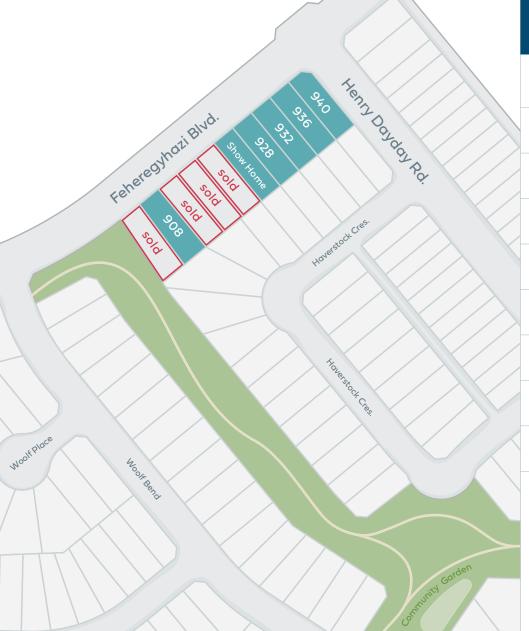

## **WESTBOW** HOMES

AT ASPEN RIDGE

SITE MAP

| ADDRESS          | FLOOR PLAN | BED     | ВАТН | SQ. FT. |  |
|------------------|------------|---------|------|---------|--|
| 940              | DAWN       | 3 + DEN | 2.5  | 2,943   |  |
| 936              | JAMILLA    | 4 + DEN | 3.5  | 2,386   |  |
| 932              | MIRAY      | 3       | 2.5  | 2,093   |  |
| 928              | MIRAY      | 3       | 2.5  | 2,074   |  |
| show<br>HOME 924 | JAMILLA    | 4 + DEN | 3.5  | 2,371   |  |
| SOLD 920         | MIRAY      | 3       | 2.5  | 2,074   |  |
| SOLD 916         | MIRAY      | 3       | 2.5  | 2,096   |  |
| SOLD 912         | DAWN       | 3       | 2.5  | 2,875   |  |
| 908              | MIRAY      | 3       | 2.5  | 2,074   |  |
| SOLD 904         | JANESSA    | 5       | 3.5  | 2,431   |  |