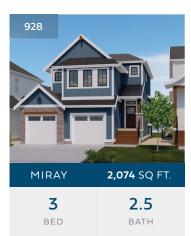

## **WESTBOW** HOMES

AT ASPEN RIDGE

SITE MAP

| ADDRESS          | FLOOR PLAN | BED     | ВАТН | SQ. FT. |  |
|------------------|------------|---------|------|---------|--|
| 940              | DAWN       | 3 + DEN | 2.5  | 2,943   |  |
| 936              | JAMILLA    | 4 + DEN | 3.5  | 2,386   |  |
| 932              | MIRAY      | 3       | 2.5  | 2,093   |  |
| 928              | MIRAY      | 3       | 2.5  | 2,074   |  |
| show<br>HOME 924 | JAMILLA    | 4 + DEN | 3.5  | 2,371   |  |
| SOLD 920         | MIRAY      | 3       | 2.5  | 2,074   |  |
| SOLD 916         | MIRAY      | 3       | 2.5  | 2,096   |  |
| SOLD 912         | DAWN       | 3       | 2.5  | 2,875   |  |
| 908              | MIRAY      | 3       | 2.5  | 2,074   |  |
| SOLD 904         | JANESSA    | 5       | 3.5  | 2,431   |  |