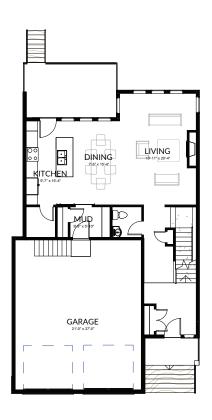

982 SQ.FT

(unfinished)

Optional Suited Basement\*

MAIN FLOOR

972 SQ.FT

**UPPER FLOOR** 

1,414 SQ. FT

\*Artist Rendering

Colour schemes are subject to availability.
Ask sales associate for details.

🚐 3 🖶 2.5 2,093 SQ. FT.

**BASEMENT** 

828 SQ. FT

(unfinished)

Optional Suited Basement\*

MAIN FLOOR

862 SQ.FT