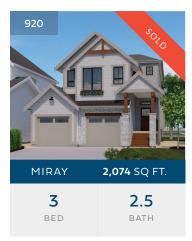

## **WESTBOW** HOMES

AT ASPEN RIDGE

SITE MAP

| ADDRESS          | FLOOR PLAN | BED     | ВАТН | SQ. FT. |  |
|------------------|------------|---------|------|---------|--|
| 940              | DAWN       | 3 + DEN | 2.5  | 2,943   |  |
| 936              | JAMILLA    | 4 + DEN | 3.5  | 2,386   |  |
| 932              | MIRAY      | 3       | 2.5  | 2,093   |  |
| 928              | MIRAY      | 3       | 2.5  | 2,074   |  |
| show<br>HOME 924 | JAMILLA    | 4 + DEN | 3.5  | 2,371   |  |
| SOLD 920         | MIRAY      | 3       | 2.5  | 2,074   |  |
| SOLD 916         | MIRAY      | 3       | 2.5  | 2,096   |  |
| SOLD 912         | DAWN       | 3       | 2.5  | 2,875   |  |
| 908              | MIRAY      | 3       | 2.5  | 2,074   |  |
| SOLD 904         | JANESSA    | 5       | 3.5  | 2,431   |  |