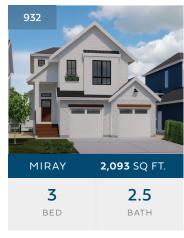

## **WESTBOW** HOMES

AT ASPEN RIDGE

SITE MAP

| ADDRESS          | FLOOR PLAN | BED     | ВАТН | SQ. FT. |  |
|------------------|------------|---------|------|---------|--|
| 940              | DAWN       | 3 + DEN | 2.5  | 2,943   |  |
| 936              | JAMILLA    | 4 + DEN | 3.5  | 2,386   |  |
| 932              | MIRAY      | 3       | 2.5  | 2,093   |  |
| 928              | MIRAY      | 3       | 2.5  | 2,074   |  |
| show<br>HOME 924 | JAMILLA    | 4 + DEN | 3.5  | 2,371   |  |
| SOLD 920         | MIRAY      | 3       | 2.5  | 2,074   |  |
| SOLD 916         | MIRAY      | 3       | 2.5  | 2,096   |  |
| SOLD 912         | DAWN       | 3       | 2.5  | 2,875   |  |
| 908              | MIRAY      | 3       | 2.5  | 2,074   |  |
| SOLD 904         | JANESSA    | 5       | 3.5  | 2,431   |  |

Colour schemes are subject to availability.
Ask sales associate for details.

🚐 3 🖶 2.5 2,093 SQ. FT.

**BASEMENT** 

828 SQ. FT

(unfinished)

Optional Suited Basement\*

MAIN FLOOR

862 SQ.FT