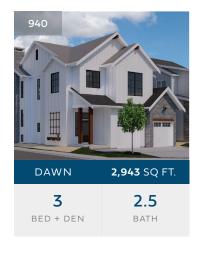

## **WESTBOW** HOMES

AT ASPEN RIDGE

SITE MAP

| ADDRESS          | FLOOR PLAN | BED     | ВАТН | SQ. FT. |  |
|------------------|------------|---------|------|---------|--|
| 940              | DAWN       | 3 + DEN | 2.5  | 2,943   |  |
| 936              | JAMILLA    | 4 + DEN | 3.5  | 2,386   |  |
| 932              | MIRAY      | 3       | 2.5  | 2,093   |  |
| 928              | MIRAY      | 3       | 2.5  | 2,074   |  |
| show<br>HOME 924 | JAMILLA    | 4 + DEN | 3.5  | 2,371   |  |
| SOLD 920         | MIRAY      | 3       | 2.5  | 2,074   |  |
| SOLD 916         | MIRAY      | 3       | 2.5  | 2,096   |  |
| SOLD 912         | DAWN       | 3       | 2.5  | 2,875   |  |
| 908              | MIRAY      | 3       | 2.5  | 2,074   |  |
| SOLD 904         | JANESSA    | 5       | 3.5  | 2,431   |  |

**BASEMENT** 

1,192 SQ. FT (unfinished)

Optional Suited Basement\*

MAIN FLOOR

1,201 SQ.FT

**UPPER FLOOR** 

1,742 SQ.FT

**BASEMENT** 