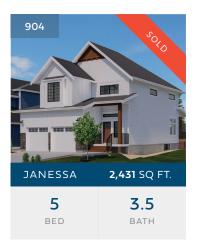

## **WESTBOW** HOMES

AT ASPEN RIDGE

SITE MAP

| ADDRESS          | FLOOR PLAN | BED     | ВАТН | SQ. FT. |  |
|------------------|------------|---------|------|---------|--|
| 940              | DAWN       | 3 + DEN | 2.5  | 2,943   |  |
| 936              | JAMILLA    | 4 + DEN | 3.5  | 2,386   |  |
| 932              | MIRAY      | 3       | 2.5  | 2,093   |  |
| 928              | MIRAY      | 3       | 2.5  | 2,074   |  |
| show<br>HOME 924 | JAMILLA    | 4 + DEN | 3.5  | 2,371   |  |
| SOLD 920         | MIRAY      | 3       | 2.5  | 2,074   |  |
| SOLD 916         | MIRAY      | 3       | 2.5  | 2,096   |  |
| SOLD 912         | DAWN       | 3       | 2.5  | 2,875   |  |
| 908              | MIRAY      | 3       | 2.5  | 2,074   |  |
| SOLD 904         | JANESSA    | 5       | 3.5  | 2,431   |  |

## Janessa

🚐 5 造 3.5 2,431 SQ. FT.

FLOOR PLAN

**BASEMENT** 

1,051 SQ. FT (unfinished)

Optional Suited Basement\*

MAIN FLOOR

1,050 SQ.FT