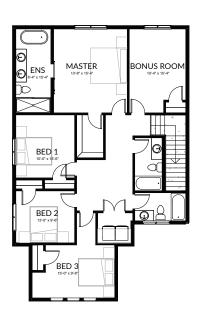

096   |  |
| SOLD 912         | DAWN       | 3       | 2.5  | 2,875   |  |
| 908              | MIRAY      | 3       | 2.5  | 2,074   |  |
| SOLD 904         | JANESSA    | 5       | 3.5  | 2,431   |  |

All images used are for illustrative purposes only and are intended to convey the concept and vision for the development/apartments/houses. They are for guidance only, may alter as work progresses and do not necessarily represent a true and accurate depiction of the finished product. Floor plans are intended to give a general indication of the proposed layout only. All images and dimensions are not intended to form part of any contract or warranty.









**BASEMENT** 

1,192 SQ. FT (unfinished)

Optional Suited Basement\*

MAIN FLOOR

1,201 SQ.FT

**UPPER FLOOR** 

1,742 SQ.FT











**BASEMENT** 

982 SQ.FT

(unfinished)

Optional Suited Basement\*

MAIN FLOOR

972 SQ.FT

**UPPER FLOOR** 

1,414 SQ. FT



\*Artist Rendering

Colour schemes are subject to availability.
Ask sales associate for details.



🚐 3 🖶 2.5 2,093 SQ. FT.







**BASEMENT** 

828 SQ. FT

(unfinished)

Optional Suited Basement\*

MAIN FLOOR

862 SQ.FT

**UPPER FLOOR** 

1,231 SQ.FT



## Janessa

🚐 5 造 3.5 2,431 SQ. FT.

FLOOR PLAN







**BASEMENT** 

1,051 SQ. FT (unfinished)

Optional Suited Basement\*

MAIN FLOOR

1,050 SQ.FT

**UPPER FLOOR** 

1,381 SQ.FT