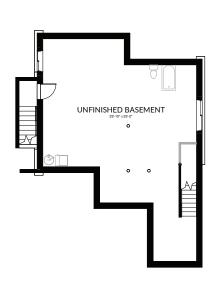

Colour schemes are subject to availability.
Ask sales associate for details.

🚐 3 🖶 2.5 2,093 SQ. FT.

**BASEMENT** 

828 SQ. FT

(unfinished)

Optional Suited Basement\*

MAIN FLOOR

862 SQ.FT