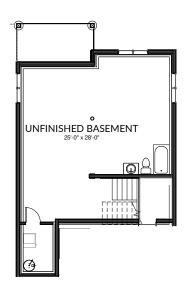

Colour schemes are subject to availability.
Ask sales associate for details.

🚐 3 🖶 2.5 2,093 SQ. FT.

**BASEMENT** 

828 SQ. FT

(unfinished)

Optional Suited Basement\*

MAIN FLOOR

862 SQ.FT