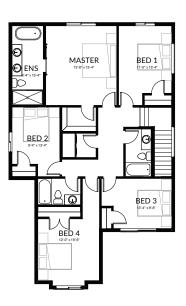

**BASEMENT** 

1,192 SQ. FT (unfinished)

Optional Suited Basement\*

MAIN FLOOR

1,201 SQ.FT

**UPPER FLOOR** 

1,742 SQ.FT

**BASEMENT** 

982 SQ.FT

(unfinished)

Optional Suited Basement\*

MAIN FLOOR

972 SQ.FT

**UPPER FLOOR** 

1,414 SQ. FT

\*Artist Rendering

Colour schemes are subject to availability.
Ask sales associate for details.

🚐 3 🖶 2.5 2,093 SQ. FT.

**BASEMENT** 

828 SQ. FT

(unfinished)

Optional Suited Basement\*

MAIN FLOOR

862 SQ.FT

**UPPER FLOOR** 

1,231 SQ.FT