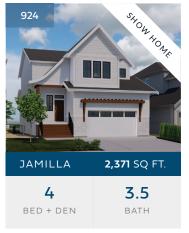

## **WESTBOW** HOMES

AT ASPEN RIDGE

SITE MAP

| ADDRESS          | FLOOR PLAN | BED     | ВАТН | SQ. FT. |  |
|------------------|------------|---------|------|---------|--|
| 940              | DAWN       | 3 + DEN | 2.5  | 2,943   |  |
| 936              | JAMILLA    | 4 + DEN | 3.5  | 2,386   |  |
| 932              | MIRAY      | 3       | 2.5  | 2,093   |  |
| 928              | MIRAY      | 3       | 2.5  | 2,074   |  |
| show<br>HOME 924 | JAMILLA    | 4 + DEN | 3.5  | 2,371   |  |
| SOLD 920         | MIRAY      | 3       | 2.5  | 2,074   |  |
| SOLD 916         | MIRAY      | 3       | 2.5  | 2,096   |  |
| SOLD 912         | DAWN       | 3       | 2.5  | 2,875   |  |
| 908              | MIRAY      | 3       | 2.5  | 2,074   |  |
| SOLD 904         | JANESSA    | 5       | 3.5  | 2,431   |  |