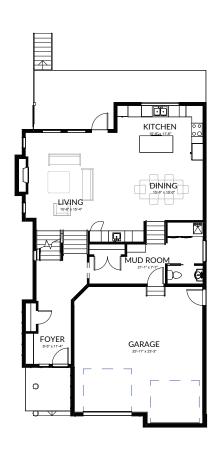

Colour schemes are subject to availability.
Ask sales associate for details.

🚐 3 🖶 2.5 2,093 SQ. FT.

**BASEMENT** 

828 SQ. FT

(unfinished)

Optional Suited Basement\*

MAIN FLOOR

862 SQ.FT