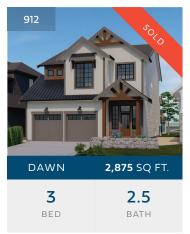

## **WESTBOW** HOMES

AT ASPEN RIDGE

SITE MAP

| ADDRESS          | FLOOR PLAN | BED     | ВАТН | SQ. FT. |  |
|------------------|------------|---------|------|---------|--|
| 940              | DAWN       | 3 + DEN | 2.5  | 2,943   |  |
| 936              | JAMILLA    | 4 + DEN | 3.5  | 2,386   |  |
| 932              | MIRAY      | 3       | 2.5  | 2,093   |  |
| 928              | MIRAY      | 3       | 2.5  | 2,074   |  |
| show<br>HOME 924 | JAMILLA    | 4 + DEN | 3.5  | 2,371   |  |
| SOLD 920         | MIRAY      | 3       | 2.5  | 2,074   |  |
| SOLD 916         | MIRAY      | 3       | 2.5  | 2,096   |  |
| SOLD 912         | DAWN       | 3       | 2.5  | 2,875   |  |
| 908              | MIRAY      | 3       | 2.5  | 2,074   |  |
| SOLD 904         | JANESSA    | 5       | 3.5  | 2,431   |  |