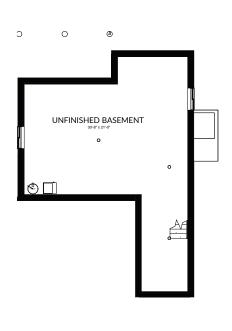

Colour schemes are subject to availability.
Ask sales associate for details.

🚐 3 🖶 2.5 2,093 SQ. FT.

**BASEMENT** 

828 SQ. FT

(unfinished)

Optional Suited Basement\*

MAIN FLOOR

862 SQ.FT