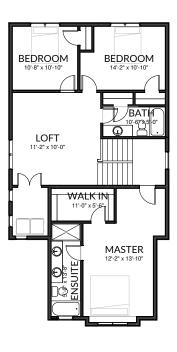

Colour schemes are subject to availability.
Ask sales associate for details.

🚐 3 🖶 2.5 2,093 SQ. FT.

**BASEMENT** 

828 SQ. FT

(unfinished)

Optional Suited Basement\*

MAIN FLOOR

862 SQ.FT