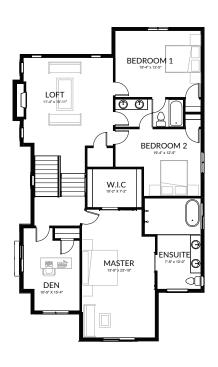

.5  | 2,371   |  |
| SOLD 920         | MIRAY      | 3       | 2.5  | 2,074   |  |
| SOLD 916         | MIRAY      | 3       | 2.5  | 2,096   |  |
| SOLD 912         | DAWN       | 3       | 2.5  | 2,875   |  |
| 908              | MIRAY      | 3       | 2.5  | 2,074   |  |
| SOLD 904         | JANESSA    | 5       | 3.5  | 2,431   |  |

All images used are for illustrative purposes only and are intended to convey the concept and vision for the development/apartments/houses. They are for guidance only, may alter as work progresses and do not necessarily represent a true and accurate depiction of the finished product. Floor plans are intended to give a general indication of the proposed layout only. All images and dimensions are not intended to form part of any contract or warranty.









**BASEMENT** 

1,192 SQ. FT (unfinished)

Optional Suited Basement\*

MAIN FLOOR

1,201 SQ.FT

**UPPER FLOOR** 

1,742 SQ.FT











**BASEMENT** 

982 SQ.FT

(unfinished)

Optional Suited Basement\*

MAIN FLOOR

972 SQ.FT

**UPPER FLOOR** 

1,414 SQ. FT



\*Artist Rendering

Colour schemes are subject to availability.
Ask sales associate for details.



🚐 3 🖶 2.5 2,093 SQ. FT.







**BASEMENT** 

828 SQ. FT

(unfinished)

Optional Suited Basement\*

MAIN FLOOR

862 SQ.FT

**UPPER FLOOR** 

1,231 SQ.FT



## Janessa

🚐 5 造 3.5 2,431 SQ. FT.

FLOOR PLAN







**BASEMENT** 

1,051 SQ. FT (unfinished)

Optional Suited Basement\*

MAIN FLOOR

1,050 SQ.FT

**UPPER FLOOR** 

1,381 SQ.FT