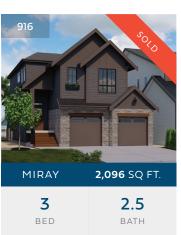

## **WESTBOW** HOMES

AT ASPEN RIDGE

SITE MAP

| ADDRESS          | FLOOR PLAN | BED     | ВАТН | SQ. FT. |  |
|------------------|------------|---------|------|---------|--|
| 940              | DAWN       | 3 + DEN | 2.5  | 2,943   |  |
| 936              | JAMILLA    | 4 + DEN | 3.5  | 2,386   |  |
| 932              | MIRAY      | 3       | 2.5  | 2,093   |  |
| 928              | MIRAY      | 3       | 2.5  | 2,074   |  |
| show<br>HOME 924 | JAMILLA    | 4 + DEN | 3.5  | 2,371   |  |
| SOLD 920         | MIRAY      | 3       | 2.5  | 2,074   |  |
| SOLD 916         | MIRAY      | 3       | 2.5  | 2,096   |  |
| SOLD 912         | DAWN       | 3       | 2.5  | 2,875   |  |
| 908              | MIRAY      | 3       | 2.5  | 2,074   |  |
| SOLD 904         | JANESSA    | 5       | 3.5  | 2,431   |  |