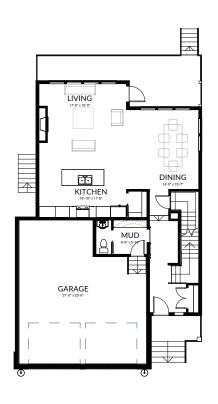

**BASEMENT** 

1,192 SQ. FT (unfinished)

Optional Suited Basement\*

MAIN FLOOR

1,201 SQ.FT

**UPPER FLOOR** 

1,742 SQ.FT

**BASEMENT** 

982 SQ.FT

(unfinished)

Optional Suited Basement\*

MAIN FLOOR

972 SQ.FT

**UPPER FLOOR** 

1,414 SQ. FT

\*Artist Rendering

Colour schemes are subject to availability.
Ask sales associate for details.

🚐 3 🖶 2.5 2,093 SQ. FT.

**BASEMENT** 

828 SQ. FT

(unfinished)

Optional Suited Basement\*

MAIN FLOOR

862 SQ.FT

**UPPER FLOOR** 

1,231 SQ.FT