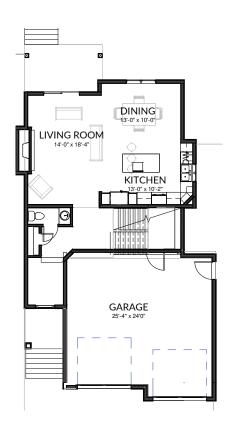

Colour schemes are subject to availability.
Ask sales associate for details.

🚐 3 🖶 2.5 2,093 SQ. FT.

**BASEMENT** 

828 SQ. FT

(unfinished)

Optional Suited Basement\*

MAIN FLOOR

862 SQ.FT