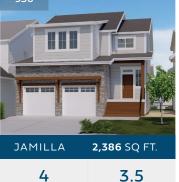

## **WESTBOW** HOMES

AT ASPEN RIDGE

SITE MAP

| ADDRESS          | FLOOR PLAN | BED     | ВАТН | SQ. FT. |  |
|------------------|------------|---------|------|---------|--|
| 940              | DAWN       | 3 + DEN | 2.5  | 2,943   |  |
| 936              | JAMILLA    | 4 + DEN | 3.5  | 2,386   |  |
| 932              | MIRAY      | 3       | 2.5  | 2,093   |  |
| 928              | MIRAY      | 3       | 2.5  | 2,074   |  |
| show<br>HOME 924 | JAMILLA    | 4 + DEN | 3.5  | 2,371   |  |
| SOLD 920         | MIRAY      | 3       | 2.5  | 2,074   |  |
| SOLD 916         | MIRAY      | 3       | 2.5  | 2,096   |  |
| SOLD 912         | DAWN       | 3       | 2.5  | 2,875   |  |
| 908              | MIRAY      | 3       | 2.5  | 2,074   |  |
| SOLD 904         | JANESSA    | 5       | 3.5  | 2,431   |  |