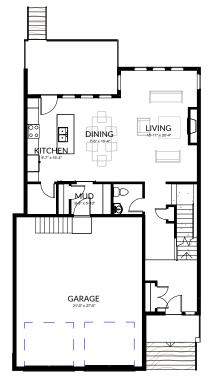

🚐 3 + DEN 📇 2.5

2,943 SQ. FT.

FLOOR PLAN

BASEMENT

1,192 SQ. FT (unfinished)

Optional Suited Basement\*

**MAIN FLOOR** 1,201 SQ.FT UPPER FLOOR 1,742 SQ.FT

All images used are for illustrative purposes only and are intended to convey the concept and vision for the development/apartments/houses. They are for guidance only, may alter as work progresses and do not necessarily represent a true and accurate depiction of the finished product. Floor plans are intended to give a general indication of the proposed layout only. All images and dimensions are not intended to form part of any contract or warranty.