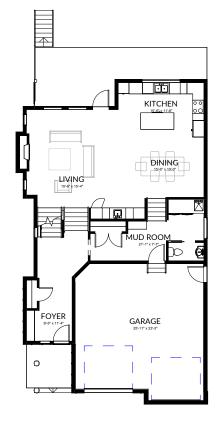

🚐 3 + DEN 📇 2.5

2,943 SQ. FT.

FLOOR PLAN

BASEMENT

1,192 SQ. FT (unfinished)

Optional Suited Basement\*

**MAIN FLOOR** 1,201 SQ.FT UPPER FLOOR 1,742 SQ.FT

All images used are for illustrative purposes only and are intended to convey the concept and vision for the development/apartments/houses. They are for guidance only, may alter as work progresses and do not necessarily represent a true and accurate depiction of the finished product. Floor plans are intended to give a general indication of the proposed layout only. All images and dimensions are not intended to form part of any contract or warranty.

Colour schemes are subject to availability. Ask sales associate for details.

🚐 4 + DEN 📇 3.5 2,386 SQ. FT.

FLOOR PLAN

BASEMENT

982 SQ.FT (unfinished)

**Optional Suited Basement\*** 

MAIN FLOOR 972 SQ. FT

**UPPER FLOOR** 1,414 SQ.FT