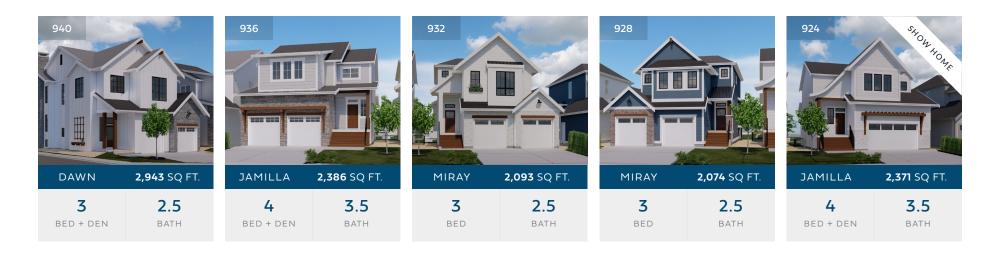

## SITE MAP

| ADDRESS          | FLOOR PLAN | BED     | BATH | SQ. FT. |  |
|------------------|------------|---------|------|---------|--|
| 940              | DAWN       | 3 + DEN | 2.5  | 2,943   |  |
| 936              | JAMILLA    | 4 + DEN | 3.5  | 2,386   |  |
| 932              | MIRAY      | 3       | 2.5  | 2,093   |  |
| 928              | MIRAY      | 3       | 2.5  | 2,074   |  |
| вном <b>924</b>  | JAMILLA    | 4 + DEN | 3.5  | 2,371   |  |
| SOLD 920         | MIRAY      | 3       | 2.5  | 2,074   |  |
| знож<br>номе 916 | MIRAY      | 3       | 2.5  | 2,096   |  |
| SOLD 912         | DAWN       | 3       | 2.5  | 2,875   |  |
| 908              | MIRAY      | 3       | 2.5  | 2,074   |  |
| SOLD 904         | JANESSA    | 5       | 3.5  | 2,431   |  |