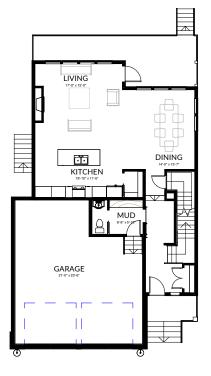

Colour schemes are subject to availability. Ask sales associate for details.

🚐 4 + DEN 📇 3.5 2,386 SQ. FT.

FLOOR PLAN

BASEMENT

982 SQ.FT (unfinished)

**Optional Suited Basement\*** 

MAIN FLOOR 972 SQ. FT

**UPPER FLOOR** 1,414 SQ.FT