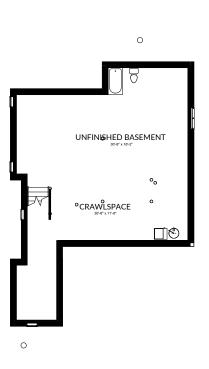

#### BASEMENT

1,051 SQ. FT (unfinished)

Optional Suited Basement\*

#### **MAIN FLOOR** 1,050 SQ.FT

**UPPER FLOOR** 1,381 SQ.FT

All images used are for illustrative purposes only and are intended to convey the concept and vision for the development/apartments/houses. They are for guidance only, may alter as work progresses and do not necessarily represent a true and accurate depiction of the finished product. Floor plans are intended to give a general indication of the proposed layout only. All images and dimensions are not intended to form part of any contract or warranty.