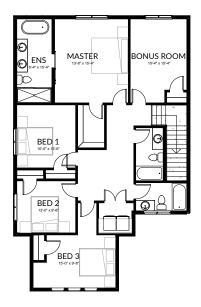

🚐 3 + DEN 📇 2.5

2,943 SQ. FT.

FLOOR PLAN

BASEMENT

1,192 SQ. FT (unfinished)

Optional Suited Basement\*

**MAIN FLOOR** 1,201 SQ.FT UPPER FLOOR 1,742 SQ.FT

All images used are for illustrative purposes only and are intended to convey the concept and vision for the development/apartments/houses. They are for guidance only, may alter as work progresses and do not necessarily represent a true and accurate depiction of the finished product. Floor plans are intended to give a general indication of the proposed layout only. All images and dimensions are not intended to form part of any contract or warranty.