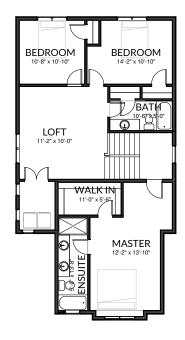

🚐 3 + DEN 📇 2.5

2,943 SQ. FT.

FLOOR PLAN

BASEMENT

1,192 SQ. FT (unfinished)

Optional Suited Basement\*

**MAIN FLOOR** 1,201 SQ.FT UPPER FLOOR 1,742 SQ.FT

All images used are for illustrative purposes only and are intended to convey the concept and vision for the development/apartments/houses. They are for guidance only, may alter as work progresses and do not necessarily represent a true and accurate depiction of the finished product. Floor plans are intended to give a general indication of the proposed layout only. All images and dimensions are not intended to form part of any contract or warranty.