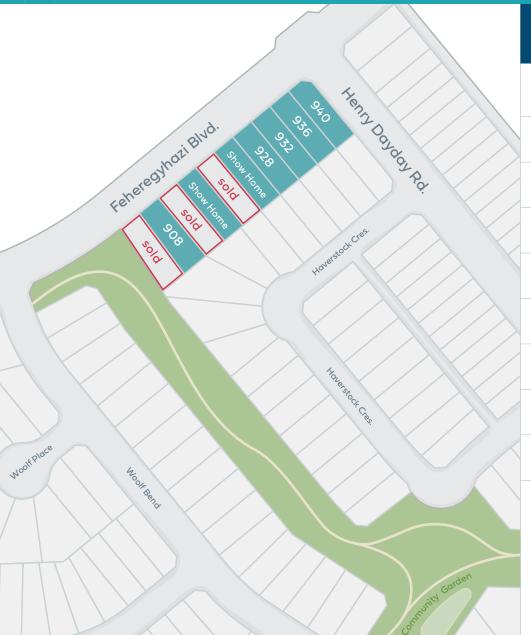

## SITE MAP

| ADDRESS          | FLOOR PLAN | BED     | BATH | SQ. FT. |  |
|------------------|------------|---------|------|---------|--|
| 940              | DAWN       | 3 + DEN | 2.5  | 2,943   |  |
| 936              | JAMILLA    | 4 + DEN | 3.5  | 2,386   |  |
| 932              | MIRAY      | 3       | 2.5  | 2,093   |  |
| 928              | MIRAY      | 3       | 2.5  | 2,074   |  |
| вном <b>924</b>  | JAMILLA    | 4 + DEN | 3.5  | 2,371   |  |
| SOLD 920         | MIRAY      | 3       | 2.5  | 2,074   |  |
| знож<br>номе 916 | MIRAY      | 3       | 2.5  | 2,096   |  |
| SOLD 912         | DAWN       | 3       | 2.5  | 2,875   |  |
| 908              | MIRAY      | 3       | 2.5  | 2,074   |  |
| SOLD 904         | JANESSA    | 5       | 3.5  | 2,431   |  |