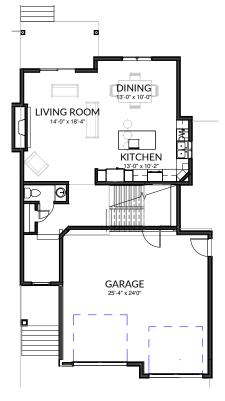

🚐 3 + DEN 📇 2.5

2,943 SQ. FT.

FLOOR PLAN

BASEMENT

1,192 SQ. FT (unfinished)

Optional Suited Basement\*

**MAIN FLOOR** 1,201 SQ.FT UPPER FLOOR 1,742 SQ.FT

All images used are for illustrative purposes only and are intended to convey the concept and vision for the development/apartments/houses. They are for guidance only, may alter as work progresses and do not necessarily represent a true and accurate depiction of the finished product. Floor plans are intended to give a general indication of the proposed layout only. All images and dimensions are not intended to form part of any contract or warranty.