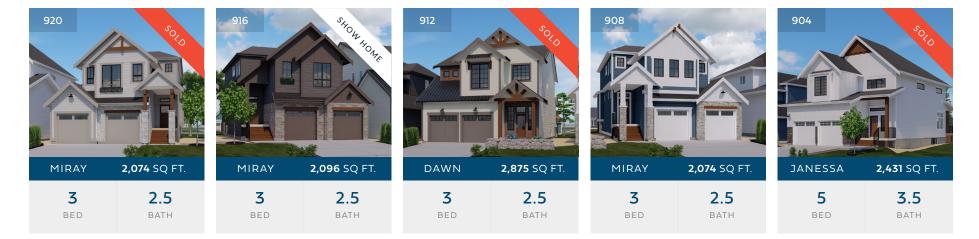

## SITE MAP

| ADDRESS          | FLOOR PLAN | BED     | BATH | SQ. FT. |  |
|------------------|------------|---------|------|---------|--|
| 940              | DAWN       | 3 + DEN | 2.5  | 2,943   |  |
| 936              | JAMILLA    | 4 + DEN | 3.5  | 2,386   |  |
| 932              | MIRAY      | 3       | 2.5  | 2,093   |  |
| 928              | MIRAY      | 3       | 2.5  | 2,074   |  |
| вном <b>924</b>  | JAMILLA    | 4 + DEN | 3.5  | 2,371   |  |
| SOLD 920         | MIRAY      | 3       | 2.5  | 2,074   |  |
| знож<br>номе 916 | MIRAY      | 3       | 2.5  | 2,096   |  |
| SOLD 912         | DAWN       | 3       | 2.5  | 2,875   |  |
| 908              | MIRAY      | 3       | 2.5  | 2,074   |  |
| SOLD 904         | JANESSA    | 5       | 3.5  | 2,431   |  |