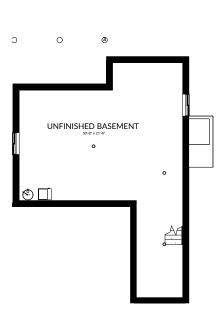

🚐 3 + DEN 📇 2.5

2,943 SQ. FT.

FLOOR PLAN

BASEMENT

1,192 SQ. FT (unfinished)

Optional Suited Basement\*

**MAIN FLOOR** 1,201 SQ.FT UPPER FLOOR 1,742 SQ.FT

All images used are for illustrative purposes only and are intended to convey the concept and vision for the development/apartments/houses. They are for guidance only, may alter as work progresses and do not necessarily represent a true and accurate depiction of the finished product. Floor plans are intended to give a general indication of the proposed layout only. All images and dimensions are not intended to form part of any contract or warranty.

Colour schemes are subject to availability. Ask sales associate for details.

🚐 4 + DEN 📇 3.5 2,386 SQ. FT.

FLOOR PLAN

BASEMENT

982 SQ.FT (unfinished)

**Optional Suited Basement\*** 

MAIN FLOOR 972 SQ. FT

**UPPER FLOOR** 1,414 SQ.FT

\*Artist Rendering Colour schemes are subject to availability. Ask sales associate for details.

BASEMENT

828 SQ.FT (unfinished)

**Optional Suited Basement\*** 

MAIN FLOOR 862 SQ.FT

**UPPER FLOOR** 1,231 SQ.FT

#### BASEMENT

1,051 SQ. FT (unfinished)

Optional Suited Basement\*