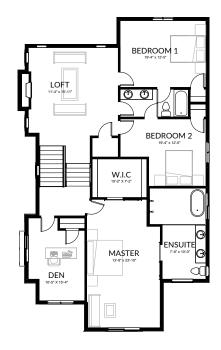

🚐 3 + DEN 📇 2.5

2,943 SQ. FT.

FLOOR PLAN

BASEMENT

1,192 SQ. FT (unfinished)

Optional Suited Basement\*

**MAIN FLOOR** 1,201 SQ.FT UPPER FLOOR 1,742 SQ.FT

All images used are for illustrative purposes only and are intended to convey the concept and vision for the development/apartments/houses. They are for guidance only, may alter as work progresses and do not necessarily represent a true and accurate depiction of the finished product. Floor plans are intended to give a general indication of the proposed layout only. All images and dimensions are not intended to form part of any contract or warranty.

Colour schemes are subject to availability. Ask sales associate for details.

🚐 4 + DEN 📇 3.5 2,386 SQ. FT.

FLOOR PLAN

BASEMENT

982 SQ.FT (unfinished)

**Optional Suited Basement\*** 

MAIN FLOOR 972 SQ. FT

**UPPER FLOOR** 1,414 SQ.FT