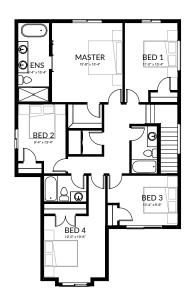

Colour schemes are subject to availability. Ask sales associate for details.

🚐 4 + DEN 📇 3.5 2,386 SQ. FT.

FLOOR PLAN

BASEMENT

982 SQ.FT (unfinished)

**Optional Suited Basement\*** 

MAIN FLOOR 972 SQ. FT

**UPPER FLOOR** 1,414 SQ.FT

All images used are for illustrative purposes only and are intended to convey the concept and vision for the development/apartments/houses. They are for guidance only, may alter as work progresses and do not necessarily represent a true and accurate depiction of the finished product. Floor plans are intended to give a general indication of the proposed layout only. All images and dimensions are not intended to form part of any contract or warranty.