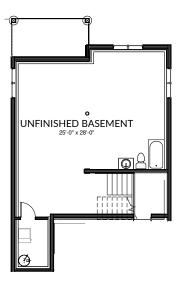

🚐 3 + DEN 📇 2.5

2,943 SQ. FT.

FLOOR PLAN

BASEMENT

1,192 SQ. FT (unfinished)

Optional Suited Basement\*

**MAIN FLOOR** 1,201 SQ.FT UPPER FLOOR 1,742 SQ.FT

All images used are for illustrative purposes only and are intended to convey the concept and vision for the development/apartments/houses. They are for guidance only, may alter as work progresses and do not necessarily represent a true and accurate depiction of the finished product. Floor plans are intended to give a general indication of the proposed layout only. All images and dimensions are not intended to form part of any contract or warranty.